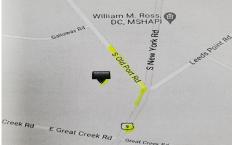

# COMMENTS

Prime Location. Commercial Zoned Vacant Land. Excellent exposure location for a business! Route 9 South--two street frontages. Approximately 3.85 acres total. Approx. 194 road frontage on Old Port Republic Road and continues on to Approx. 154 feet frontage on Rt 9 (South New York Ave). Desirable Corner Lot. Located near Leeds Point Road and Oceanville Volunteer Fire Dept....

## **PROPERTY FEATURES**