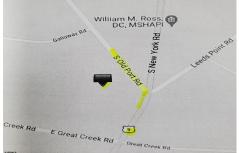

# **COMMENTS**

Prime Location. Commercial Zoned Vacant Land. Excellent exposure location for a business! Route 9 South--two street frontages. Approximately 3.85 acres total. Approx. 194 road frontage on Old Port Republic Road and continues on to Approx. 154 feet frontage on Rt 9 (South New York Ave). Desirable Corner Lot. Located near Leeds Point Road and Oceanville Volunteer Fire Dept ....

## **PROPERTY FEATURES**