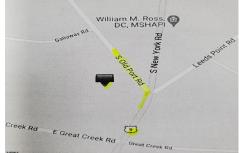

## **COMMENTS**

Prime Location. Commercial Zoned Vacant Land. Excellent exposure location for a business! Route 9 South--two street frontages. Approximately 3.85 acres total. Approx. 194 road frontage on Old Port Republic Road and continues on to Approx. 154 feet frontage on Rt 9 (South New York Ave). Desirable Corner Lot. Located near Leeds Point Road and Oceanville Volunteer Fire Dept....