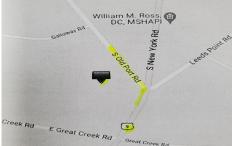

## COMMENTS

Prime Location. Commercial Zoned Vacant Land. Excellent exposure location for a business! Route 9 South--two street frontages. Approximately 3.85 acres total. Approx. 194 road frontage on Old Port Republic Road and continues on to Approx. 154 feet frontage on Rt 9 (South New York Ave). Desirable Corner Lot. Located near Leeds Point Road and Oceanville Volunteer Fire Dept....