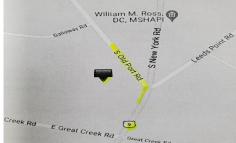

## **COMMENTS**

Prime Location. Commercial Zoned Vacant Land. Excellent exposure location for a business! Route 9 South--two street frontages. Approximately 3.85 acres total. Approx. 194 road frontage on Old Port Republic Road and continues on to Approx. 154 feet frontage on Rt 9 (South New York Ave). Desirable Corner Lot. Located near Leeds Point Road and Oceanville Volunteer Fire Dept....

## COMMENTS

Prime Location. Commercial Zoned Vacant Land. Excellent exposure location for a business! Route 9 South--two street frontages. Approximately 3.85 acres total. Approx. 194 road frontage on Old Port Republic Road and continues on to Approx. 154 feet frontage on Rt 9 (South New York Ave). Desirable Corner Lot. Located near Leeds Point Road and Oceanville Volunteer Fire Dept....