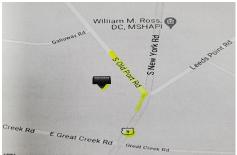

## **COMMENTS**

Prime Location. Commercial Zoned Vacant Land. Excellent exposure location for a business! Route 9 South--two street frontages. Approximately 3.85 acres total. Approx. 194 road frontage on Old Port Republic Road and continues on to Approx. 154 feet frontage on Rt 9 (South New York Ave). Desirable Corner Lot. Located near Leeds Point Road and Oceanville Volunteer Fire Dept....

## COMMENTS

Prime Location. Commercial Zoned Vacant Land. Excellent exposure location for a business! Route 9 South--two street frontages. Approximately 3.85 acres total. Approx. 194 road frontage on Old Port Republic Road and continues on to Approx. 154 feet frontage on Rt 9 (South New York Ave). Desirable Corner Lot. Located near Leeds Point Road and Oceanville Volunteer Fire Dept....