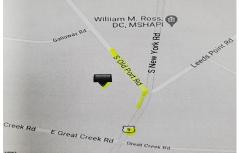

# **COMMENTS**

Prime Location. Commercial Zoned Vacant Land. Excellent exposure location for a business! Route 9 South--two street frontages. Approximately 3.85 acres total. Approx. 194 road frontage on Old Port Republic Road and continues on to Approx. 154 feet frontage on Rt 9 (South New York Ave). Desirable Corner Lot. Located near Leeds Point Road and Oceanville Volunteer Fire Dept ....