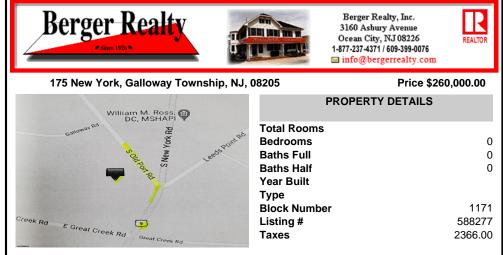

## COMMENTS

Prime Location. Commercial Zoned Vacant Land. Excellent exposure location for a business! Route 9 South--two street frontages. Approximately 3.85 acres total. Approx. 194 road frontage on Old Port Republic Road and continues on to Approx. 154 feet frontage on Rt 9 (South New York Ave). Desirable Corner Lot. Located near Leeds Point Road and Oceanville Volunteer Fire Dept....