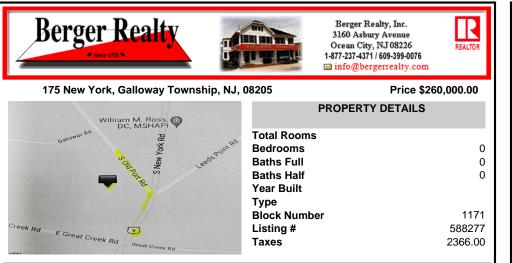

## COMMENTS

Prime Location. Commercial Zoned Vacant Land. Excellent exposure location for a business! Route 9 South--two street frontages. Approximately 3.85 acres total. Approx. 194 road frontage on Old Port Republic Road and continues on to Approx. 154 feet frontage on Rt 9 (South New York Ave). Desirable Corner Lot. Located near Leeds Point Road and Oceanville Volunteer Fire Dept....