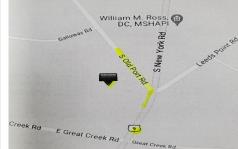

# **COMMENTS**

Prime Location. Commercial Zoned Vacant Land. Excellent exposure location for a business! Route 9 South--two street frontages. Approximately 3.85 acres total. Approx. 194 road frontage on Old Port Republic Road and continues on to Approx. 154 feet frontage on Rt 9 (South New York Ave). Desirable Corner Lot. Located near Leeds Point Road and Oceanville Volunteer Fire Dept....

# COMMENTS

Prime Location. Commercial Zoned Vacant Land. Excellent exposure location for a business! Route 9 South--two street frontages. Approximately 3.85 acres total. Approx. 194 road frontage on Old Port Republic Road and continues on to Approx. 154 feet frontage on Rt 9 (South New York Ave). Desirable Corner Lot. Located near Leeds Point Road and Oceanville Volunteer Fire Dept....