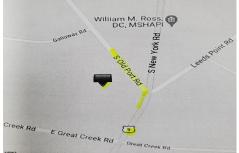

# **COMMENTS**

Prime Location. Commercial Zoned Vacant Land. Excellent exposure location for a business! Route 9 South--two street frontages. Approximately 3.85 acres total. Approx. 194 road frontage on Old Port Republic Road and continues on to Approx. 154 feet frontage on Rt 9 (South New York Ave). Desirable Corner Lot. Located near Leeds Point Road and Oceanville Volunteer Fire Dept....

# COMMENTS

Prime Location. Commercial Zoned Vacant Land. Excellent exposure location for a business! Route 9 South--two street frontages. Approximately 3.85 acres total. Approx. 194 road frontage on Old Port Republic Road and continues on to Approx. 154 feet frontage on Rt 9 (South New York Ave). Desirable Corner Lot. Located near Leeds Point Road and Oceanville Volunteer Fire Dept....