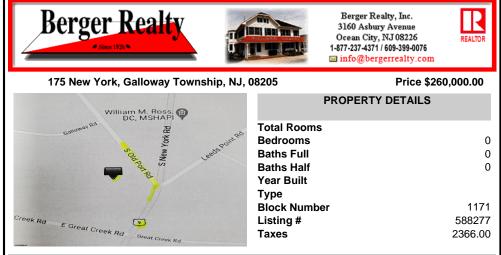

## COMMENTS

Prime Location. Commercial Zoned Vacant Land. Excellent exposure location for a business! Route 9 South--two street frontages. Approximately 3.85 acres total. Approx. 194 road frontage on Old Port Republic Road and continues on to Approx. 154 feet frontage on Rt 9 (South New York Ave). Desirable Corner Lot. Located near Leeds Point Road and Oceanville Volunteer Fire Dept....