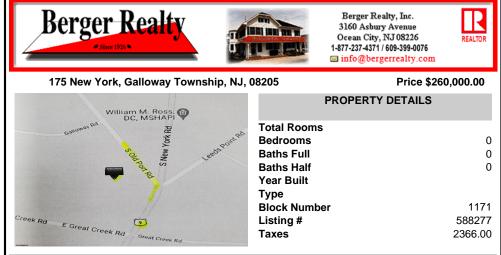

## COMMENTS

Prime Location. Commercial Zoned Vacant Land. Excellent exposure location for a business! Route 9 South--two street frontages. Approximately 3.85 acres total. Approx. 194 road frontage on Old Port Republic Road and continues on to Approx. 154 feet frontage on Rt 9 (South New York Ave). Desirable Corner Lot. Located near Leeds Point Road and Oceanville Volunteer Fire Dept....

### COMMENTS

Prime Location. Commercial Zoned Vacant Land. Excellent exposure location for a business! Route 9 South--two street frontages. Approximately 3.85 acres total. Approx. 194 road frontage on Old Port Republic Road and continues on to Approx. 154 feet frontage on Rt 9 (South New York Ave). Desirable Corner Lot. Located near Leeds Point Road and Oceanville Volunteer Fire Dept....