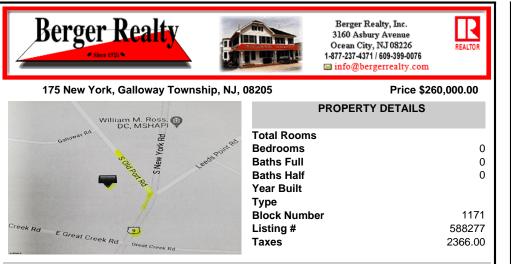

## COMMENTS

Prime Location. Commercial Zoned Vacant Land. Excellent exposure location for a business! Route 9 South--two street frontages. Approximately 3.85 acres total. Approx. 194 road frontage on Old Port Republic Road and continues on to Approx. 154 feet frontage on Rt 9 (South New York Ave). Desirable Corner Lot. Located near Leeds Point Road and Oceanville Volunteer Fire Dept....

### COMMENTS

Prime Location. Commercial Zoned Vacant Land. Excellent exposure location for a business! Route 9 South--two street frontages. Approximately 3.85 acres total. Approx. 194 road frontage on Old Port Republic Road and continues on to Approx. 154 feet frontage on Rt 9 (South New York Ave). Desirable Corner Lot. Located near Leeds Point Road and Oceanville Volunteer Fire Dept....