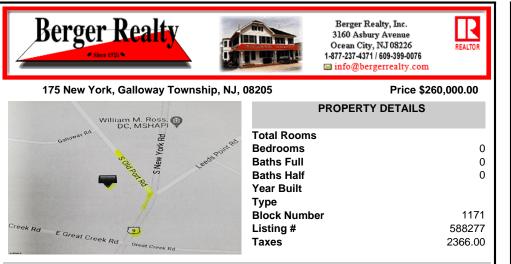

## COMMENTS

Prime Location. Commercial Zoned Vacant Land. Excellent exposure location for a business! Route 9 South--two street frontages. Approximately 3.85 acres total. Approx. 194 road frontage on Old Port Republic Road and continues on to Approx. 154 feet frontage on Rt 9 (South New York Ave). Desirable Corner Lot. Located near Leeds Point Road and Oceanville Volunteer Fire Dept ....

### COMMENTS

Prime Location. Commercial Zoned Vacant Land. Excellent exposure location for a business! Route 9 South--two street frontages. Approximately 3.85 acres total. Approx. 194 road frontage on Old Port Republic Road and continues on to Approx. 154 feet frontage on Rt 9 (South New York Ave). Desirable Corner Lot. Located near Leeds Point Road and Oceanville Volunteer Fire Dept....