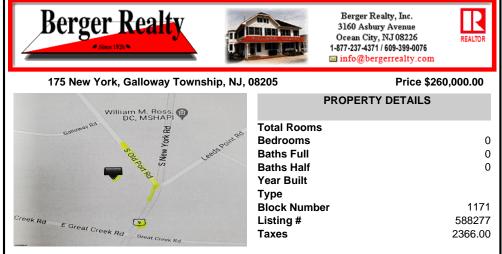

## COMMENTS

Prime Location. Commercial Zoned Vacant Land. Excellent exposure location for a business! Route 9 South--two street frontages. Approximately 3.85 acres total. Approx. 194 road frontage on Old Port Republic Road and continues on to Approx. 154 feet frontage on Rt 9 (South New York Ave). Desirable Corner Lot. Located near Leeds Point Road and Oceanville Volunteer Fire Dept ....

### COMMENTS

Prime Location. Commercial Zoned Vacant Land. Excellent exposure location for a business! Route 9 South--two street frontages. Approximately 3.85 acres total. Approx. 194 road frontage on Old Port Republic Road and continues on to Approx. 154 feet frontage on Rt 9 (South New York Ave). Desirable Corner Lot. Located near Leeds Point Road and Oceanville Volunteer Fire Dept....