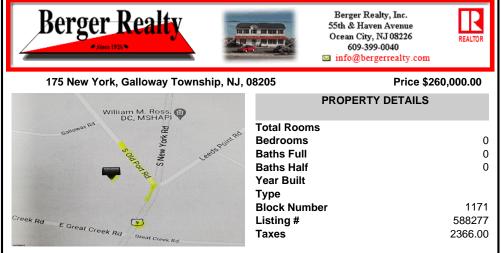

## COMMENTS

Prime Location. Commercial Zoned Vacant Land. Excellent exposure location for a business! Route 9 South--two street frontages. Approximately 3.85 acres total. Approx. 194 road frontage on Old Port Republic Road and continues on to Approx. 154 feet frontage on Rt 9 (South New York Ave). Desirable Corner Lot. Located near Leeds Point Road and Oceanville Volunteer Fire Dept....