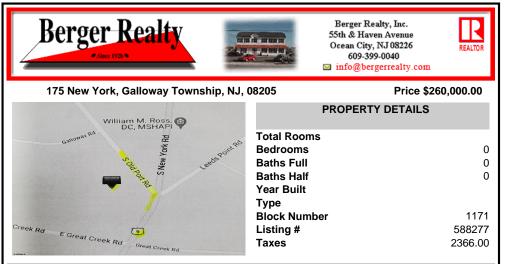

## COMMENTS

Prime Location. Commercial Zoned Vacant Land. Excellent exposure location for a business! Route 9 South--two street frontages. Approximately 3.85 acres total. Approx. 194 road frontage on Old Port Republic Road and continues on to Approx. 154 feet frontage on Rt 9 (South New York Ave). Desirable Corner Lot. Located near Leeds Point Road and Oceanville Volunteer Fire Dept....