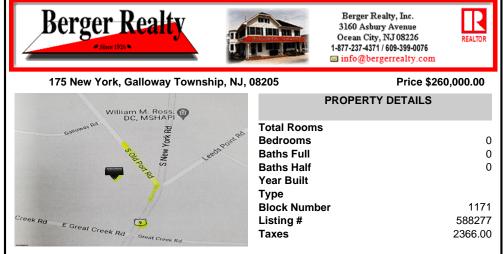

## COMMENTS

Prime Location. Commercial Zoned Vacant Land. Excellent exposure location for a business! Route 9 South--two street frontages. Approximately 3.85 acres total. Approx. 194 road frontage on Old Port Republic Road and continues on to Approx. 154 feet frontage on Rt 9 (South New York Ave). Desirable Corner Lot. Located near Leeds Point Road and Oceanville Volunteer Fire Dept....