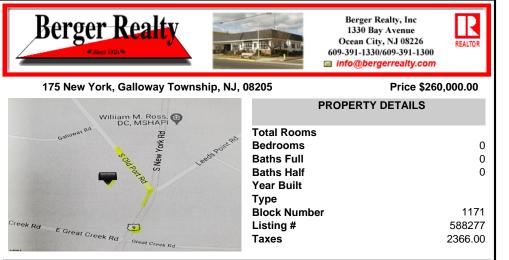

## COMMENTS

Prime Location. Commercial Zoned Vacant Land. Excellent exposure location for a business! Route 9 South--two street frontages. Approximately 3.85 acres total. Approx. 194 road frontage on Old Port Republic Road and continues on to Approx. 154 feet frontage on Rt 9 (South New York Ave). Desirable Corner Lot. Located near Leeds Point Road and Oceanville Volunteer Fire Dept....