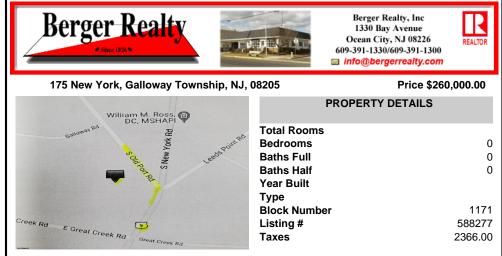

## COMMENTS

Prime Location. Commercial Zoned Vacant Land. Excellent exposure location for a business! Route 9 South--two street frontages. Approximately 3.85 acres total. Approx. 194 road frontage on Old Port Republic Road and continues on to Approx. 154 feet frontage on Rt 9 (South New York Ave). Desirable Corner Lot. Located near Leeds Point Road and Oceanville Volunteer Fire Dept....