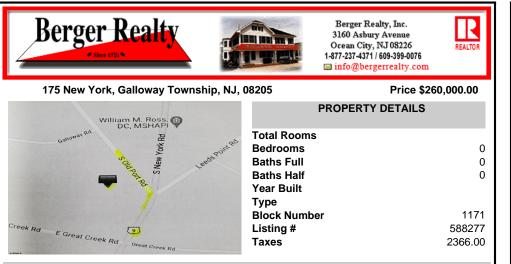

## COMMENTS

Prime Location. Commercial Zoned Vacant Land. Excellent exposure location for a business! Route 9 South--two street frontages. Approximately 3.85 acres total. Approx. 194 road frontage on Old Port Republic Road and continues on to Approx. 154 feet frontage on Rt 9 (South New York Ave). Desirable Corner Lot. Located near Leeds Point Road and Oceanville Volunteer Fire Dept....