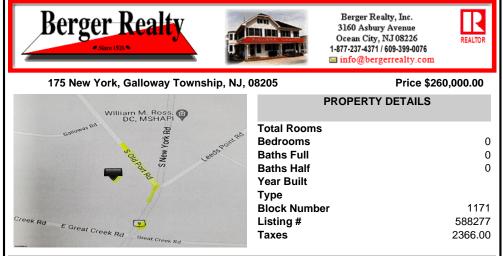

## COMMENTS

Prime Location. Commercial Zoned Vacant Land. Excellent exposure location for a business! Route 9 South--two street frontages. Approximately 3.85 acres total. Approx. 194 road frontage on Old Port Republic Road and continues on to Approx. 154 feet frontage on Rt 9 (South New York Ave). Desirable Corner Lot. Located near Leeds Point Road and Oceanville Volunteer Fire Dept....