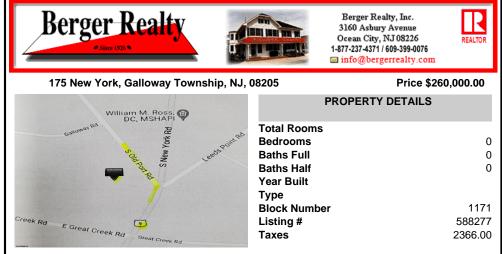

## COMMENTS

Prime Location. Commercial Zoned Vacant Land. Excellent exposure location for a business! Route 9 South--two street frontages. Approximately 3.85 acres total. Approx. 194 road frontage on Old Port Republic Road and continues on to Approx. 154 feet frontage on Rt 9 (South New York Ave). Desirable Corner Lot. Located near Leeds Point Road and Oceanville Volunteer Fire Dept....