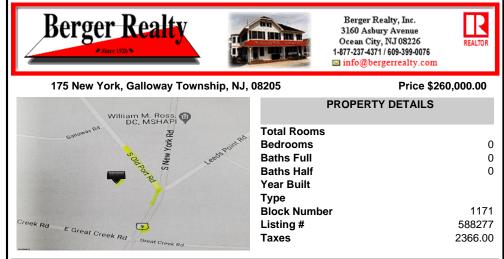

## COMMENTS

Prime Location. Commercial Zoned Vacant Land. Excellent exposure location for a business! Route 9 South--two street frontages. Approximately 3.85 acres total. Approx. 194 road frontage on Old Port Republic Road and continues on to Approx. 154 feet frontage on Rt 9 (South New York Ave). Desirable Corner Lot. Located near Leeds Point Road and Oceanville Volunteer Fire Dept....