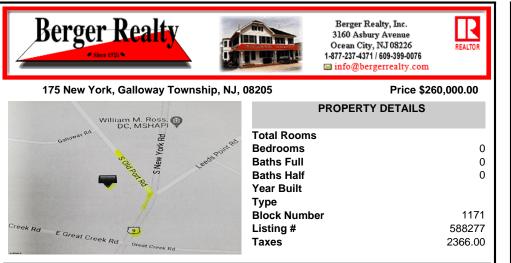

## COMMENTS

Prime Location. Commercial Zoned Vacant Land. Excellent exposure location for a business! Route 9 South--two street frontages. Approximately 3.85 acres total. Approx. 194 road frontage on Old Port Republic Road and continues on to Approx. 154 feet frontage on Rt 9 (South New York Ave). Desirable Corner Lot. Located near Leeds Point Road and Oceanville Volunteer Fire Dept....