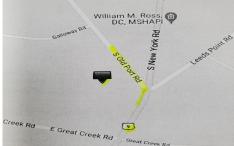

### COMMENTS

Prime Location. Commercial Zoned Vacant Land. Excellent exposure location for a business! Route 9 South--two street frontages. Approximately 3.85 acres total. Approx. 194 road frontage on Old Port Republic Road and continues on to Approx. 154 feet frontage on Rt 9 (South New York Ave). Desirable Corner Lot. Located near Leeds Point Road and Oceanville Volunteer Fire Dept....

#### PROPERTY FEATURES