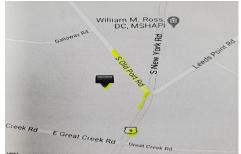

### **COMMENTS**

Prime Location. Commercial Zoned Vacant Land. Excellent exposure location for a business! Route 9 South--two street frontages. Approximately 3.85 acres total. Approx. 194 road frontage on Old Port Republic Road and continues on to Approx. 154 feet frontage on Rt 9 (South New York Ave). Desirable Corner Lot. Located near Leeds Point Road and Oceanville Volunteer Fire Dept....

#### **PROPERTY FEATURES**