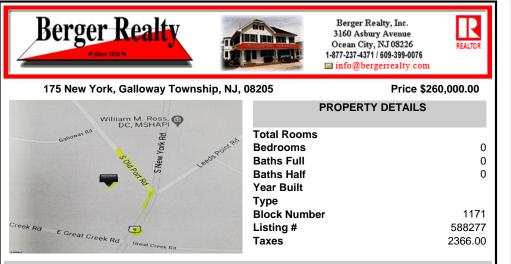

## COMMENTS

Prime Location. Commercial Zoned Vacant Land. Excellent exposure location for a business! Route 9 South--two street frontages. Approximately 3.85 acres total. Approx. 194 road frontage on Old Port Republic Road and continues on to Approx. 154 feet frontage on Rt 9 (South New York Ave). Desirable Corner Lot. Located near Leeds Point Road and Oceanville Volunteer Fire Dept....

### COMMENTS

Prime Location. Commercial Zoned Vacant Land. Excellent exposure location for a business! Route 9 South--two street frontages. Approximately 3.85 acres total. Approx. 194 road frontage on Old Port Republic Road and continues on to Approx. 154 feet frontage on Rt 9 (South New York Ave). Desirable Corner Lot. Located near Leeds Point Road and Oceanville Volunteer Fire Dept....