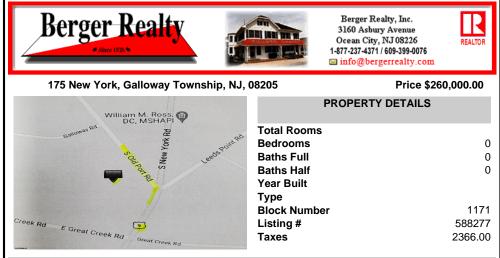

## COMMENTS

Prime Location. Commercial Zoned Vacant Land. Excellent exposure location for a business! Route 9 South--two street frontages. Approximately 3.85 acres total. Approx. 194 road frontage on Old Port Republic Road and continues on to Approx. 154 feet frontage on Rt 9 (South New York Ave). Desirable Corner Lot. Located near Leeds Point Road and Oceanville Volunteer Fire Dept....

### COMMENTS

Prime Location. Commercial Zoned Vacant Land. Excellent exposure location for a business! Route 9 South--two street frontages. Approximately 3.85 acres total. Approx. 194 road frontage on Old Port Republic Road and continues on to Approx. 154 feet frontage on Rt 9 (South New York Ave). Desirable Corner Lot. Located near Leeds Point Road and Oceanville Volunteer Fire Dept....