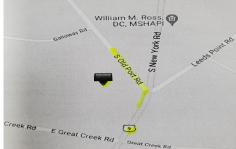

# **COMMENTS**

Prime Location. Commercial Zoned Vacant Land. Excellent exposure location for a business! Route 9 South--two street frontages. Approximately 3.85 acres total. Approx. 194 road frontage on Old Port Republic Road and continues on to Approx. 154 feet frontage on Rt 9 (South New York Ave). Desirable Corner Lot. Located near Leeds Point Road and Oceanville Volunteer Fire Dept....

# COMMENTS

Prime Location. Commercial Zoned Vacant Land. Excellent exposure location for a business! Route 9 South--two street frontages. Approximately 3.85 acres total. Approx. 194 road frontage on Old Port Republic Road and continues on to Approx. 154 feet frontage on Rt 9 (South New York Ave). Desirable Corner Lot. Located near Leeds Point Road and Oceanville Volunteer Fire Dept....