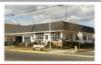

# **COMMENTS**

Prime Location. Commercial Zoned Vacant Land. Excellent exposure location for a business! Route 9 South--two street frontages. Approximately 3.85 acres total. Approx. 194 road frontage on Old Port Republic Road and continues on to Approx. 154 feet frontage on Rt 9 (South New York Ave). Desirable Corner Lot. Located near Leeds Point Road and Oceanville Volunteer Fire Dept....

# COMMENTS

Prime Location. Commercial Zoned Vacant Land. Excellent exposure location for a business! Route 9 South--two street frontages. Approximately 3.85 acres total. Approx. 194 road frontage on Old Port Republic Road and continues on to Approx. 154 feet frontage on Rt 9 (South New York Ave). Desirable Corner Lot. Located near Leeds Point Road and Oceanville Volunteer Fire Dept....