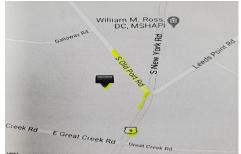

# **COMMENTS**

Prime Location. Commercial Zoned Vacant Land. Excellent exposure location for a business! Route 9 South--two street frontages. Approximately 3.85 acres total. Approx. 194 road frontage on Old Port Republic Road and continues on to Approx. 154 feet frontage on Rt 9 (South New York Ave). Desirable Corner Lot. Located near Leeds Point Road and Oceanville Volunteer Fire Dept....

# COMMENTS

Prime Location. Commercial Zoned Vacant Land. Excellent exposure location for a business! Route 9 South--two street frontages. Approximately 3.85 acres total. Approx. 194 road frontage on Old Port Republic Road and continues on to Approx. 154 feet frontage on Rt 9 (South New York Ave). Desirable Corner Lot. Located near Leeds Point Road and Oceanville Volunteer Fire Dept....