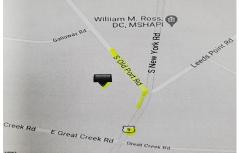

## **COMMENTS**

Prime Location. Commercial Zoned Vacant Land. Excellent exposure location for a business! Route 9 South--two street frontages. Approximately 3.85 acres total. Approx. 194 road frontage on Old Port Republic Road and continues on to Approx. 154 feet frontage on Rt 9 (South New York Ave). Desirable Corner Lot. Located near Leeds Point Road and Oceanville Volunteer Fire Dept....

## COMMENTS

Prime Location. Commercial Zoned Vacant Land. Excellent exposure location for a business! Route 9 South--two street frontages. Approximately 3.85 acres total. Approx. 194 road frontage on Old Port Republic Road and continues on to Approx. 154 feet frontage on Rt 9 (South New York Ave). Desirable Corner Lot. Located near Leeds Point Road and Oceanville Volunteer Fire Dept....