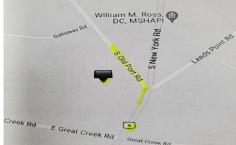

## **COMMENTS**

Prime Location. Commercial Zoned Vacant Land. Excellent exposure location for a business! Route 9 South--two street frontages. Approximately 3.85 acres total. Approx. 194 road frontage on Old Port Republic Road and continues on to Approx. 154 feet frontage on Rt 9 (South New York Ave). Desirable Corner Lot. Located near Leeds Point Road and Oceanville Volunteer Fire Dept....

## COMMENTS

Prime Location. Commercial Zoned Vacant Land. Excellent exposure location for a business! Route 9 South--two street frontages. Approximately 3.85 acres total. Approx. 194 road frontage on Old Port Republic Road and continues on to Approx. 154 feet frontage on Rt 9 (South New York Ave). Desirable Corner Lot. Located near Leeds Point Road and Oceanville Volunteer Fire Dept....