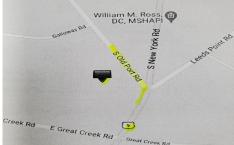

# COMMENTS

Prime Location. Commercial Zoned Vacant Land. Excellent exposure location for a business! Route 9 South--two street frontages. Approximately 3.85 acres total. Approx. 194 road frontage on Old Port Republic Road and continues on to Approx. 154 feet frontage on Rt 9 (South New York Ave). Desirable Corner Lot. Located near Leeds Point Road and Oceanville Volunteer Fire Dept....