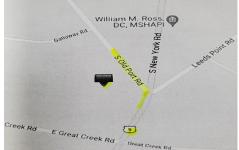

# **COMMENTS**

Prime Location. Commercial Zoned Vacant Land. Excellent exposure location for a business! Route 9 South--two street frontages. Approximately 3.85 acres total. Approx. 194 road frontage on Old Port Republic Road and continues on to Approx. 154 feet frontage on Rt 9 (South New York Ave). Desirable Corner Lot. Located near Leeds Point Road and Oceanville Volunteer Fire Dept....