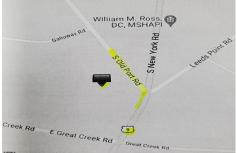

# 175 New York, Galloway Township, NJ, 08205

# **COMMENTS**

Prime Location. Commercial Zoned Vacant Land. Excellent exposure location for a business! Route 9 South--two street frontages. Approximately 3.85 acres total. Approx. 194 road frontage on Old Port Republic Road and continues on to Approx. 154 feet frontage on Rt 9 (South New York Ave). Desirable Corner Lot. Located near Leeds Point Road and Oceanville Volunteer Fire Dept ....