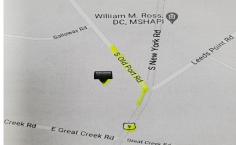

Price \$260,000.00

175 New York, Galloway Township, NJ, 08205

PROPERTY DETAILS

|   | Total Rooms  |         |
|---|--------------|---------|
| , | Bedrooms     | 0       |
|   | Baths Full   | 0       |
| 8 | Baths Half   | 0       |
|   | Year Built   |         |
|   | Туре         |         |
|   | Block Number | 1171    |
|   | Listing #    | 588277  |
|   | Taxes        | 2366.00 |

# COMMENTS

Prime Location. Commercial Zoned Vacant Land. Excellent exposure location for a business! Route 9 South--two street frontages. Approximately 3.85 acres total. Approx. 194 road frontage on Old Port Republic Road and continues on to Approx. 154 feet frontage on Rt 9 (South New York Ave). Desirable Corner Lot. Located near Leeds Point Road and Oceanville Volunteer Fire Dept....