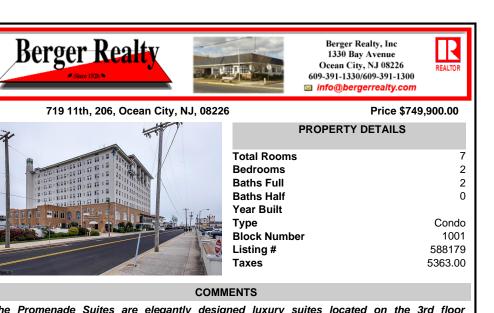

Public Sewer

CONTACT

Scan to see Property page.

The Promenade Suites are elegantly designed luxury suites located on the 3rd floor boardwalk front wing of the Flanders hotel. This 2BR/2BA suite includes Brazilian cherry hardwood floors, gas fireplace, Jacuzzi whirlpool tub, cherry cabinets, stainless steel state of the art appliances, granite countertops, marble bathroom floors, coffered ceilings and in unit washer & dr...

| PROPERTY FEATURES                                          |                       |                                                   |                                                                             |  |  |
|------------------------------------------------------------|-----------------------|---------------------------------------------------|-----------------------------------------------------------------------------|--|--|
| Exterior<br>Brick<br>Stucco                                | ParkingGarage<br>None | OtherRooms<br>Dining Area<br>Laundry/Utility Room | InteriorFeatures<br>Fireplace(s)<br>Foyer<br>Hardwood Floors<br>Master Bath |  |  |
| Heating<br>Electric<br>Forced Air<br>Sewer<br>Public Sewer | Cooling<br>Central    | HotWater<br>Electric                              | Water<br>Well                                                               |  |  |
| CONTACT                                                    |                       |                                                   |                                                                             |  |  |