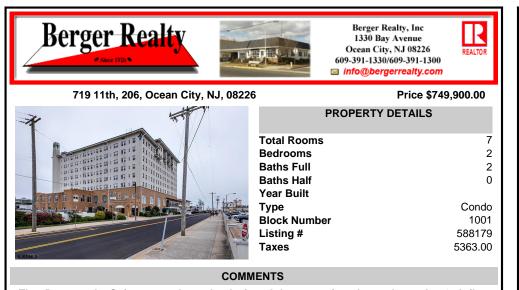

The Promenade Suites are elegantly designed luxury suites located on the 3rd floor boardwalk front wing of the Flanders hotel. This 2BR/2BA suite includes Brazilian cherry hardwood floors, gas fireplace, Jacuzzi whirlpool tub, cherry cabinets, stainless steel state of the art appliances, granite countertops, marble bathroom floors, coffered ceilings and in unit washer & dr...

| PROPERTY FEATURES                 |                       |                                                   |                                                                             |  |
|-----------------------------------|-----------------------|---------------------------------------------------|-----------------------------------------------------------------------------|--|
| Exterior<br>Brick<br>Stucco       | ParkingGarage<br>None | OtherRooms<br>Dining Area<br>Laundry/Utility Room | InteriorFeatures<br>Fireplace(s)<br>Foyer<br>Hardwood Floors<br>Master Bath |  |
| Heating<br>Electric<br>Forced Air | Cooling<br>Central    | HotWater<br>Electric                              | Water<br>Well                                                               |  |
| Sewer                             |                       |                                                   |                                                                             |  |