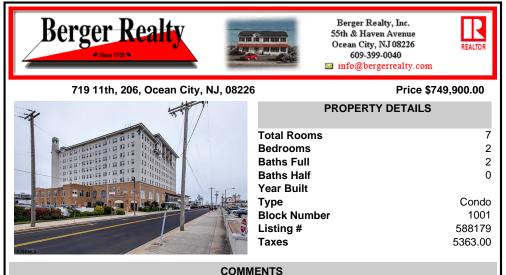

The Promenade Suites are elegantly designed luxury suites located on the 3rd floor boardwalk front wing of the Flanders hotel. This 2BR/2BA suite includes Brazilian cherry hardwood floors, gas fireplace, Jacuzzi whirlpool tub, cherry cabinets, stainless steel state of the art appliances, granite countertops, marble bathroom floors, coffered ceilings and in unit washer & dr...