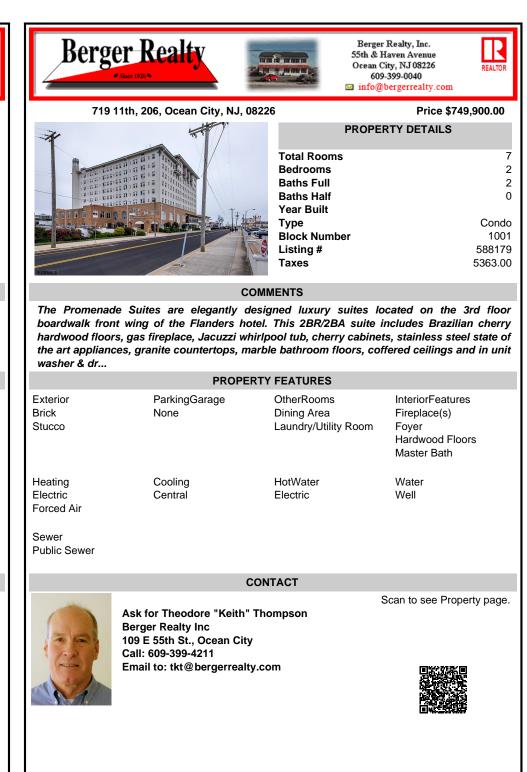

The Promenade Suites are elegantly designed luxury suites located on the 3rd floor boardwalk front wing of the Flanders hotel. This 2BR/2BA suite includes Brazilian cherry hardwood floors, gas fireplace, Jacuzzi whirlpool tub, cherry cabinets, stainless steel state of the art appliances, granite countertops, marble bathroom floors, coffered ceilings and in unit washer & dr...