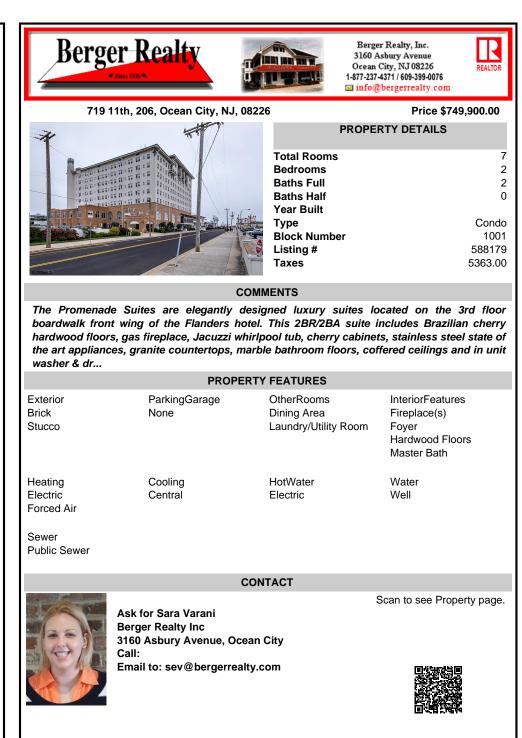

## COMMENTS

The Promenade Suites are elegantly designed luxury suites located on the 3rd floor boardwalk front wing of the Flanders hotel. This 2BR/2BA suite includes Brazilian cherry hardwood floors, gas fireplace, Jacuzzi whirlpool tub, cherry cabinets, stainless steel state of the art appliances, granite countertops, marble bathroom floors, coffered ceilings and in unit washer & dr ...