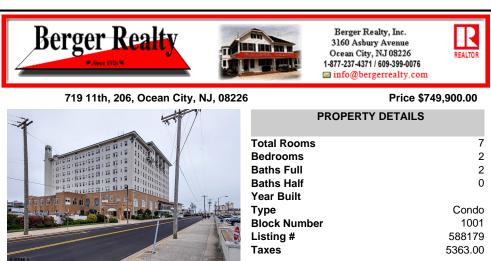

## COMMENTS

The Promenade Suites are elegantly designed luxury suites located on the 3rd floor boardwalk front wing of the Flanders hotel. This 2BR/2BA suite includes Brazilian cherry hardwood floors, gas fireplace, Jacuzzi whirlpool tub, cherry cabinets, stainless steel state of the art appliances, granite countertops, marble bathroom floors, coffered ceilings and in unit washer & dr ...