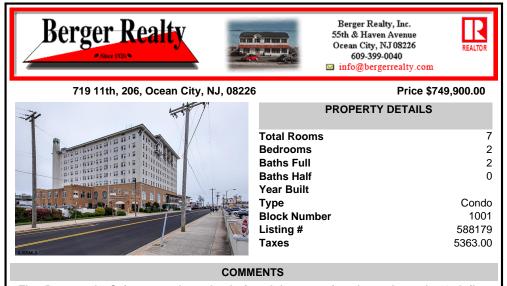

The Promenade Suites are elegantly designed luxury suites located on the 3rd floor boardwalk front wing of the Flanders hotel. This 2BR/2BA suite includes Brazilian cherry hardwood floors, gas fireplace, Jacuzzi whirlpool tub, cherry cabinets, stainless steel state of the art appliances, granite countertops, marble bathroom floors, coffered ceilings and in unit washer & dr ...