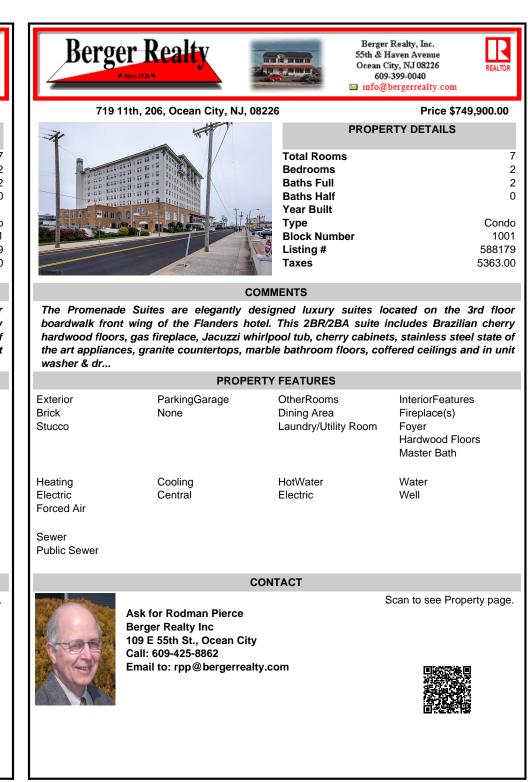

The Promenade Suites are elegantly designed luxury suites located on the 3rd floor boardwalk front wing of the Flanders hotel. This 2BR/2BA suite includes Brazilian cherry hardwood floors, gas fireplace, Jacuzzi whirlpool tub, cherry cabinets, stainless steel state of the art appliances, granite countertops, marble bathroom floors, coffered ceilings and in unit washer & dr ...