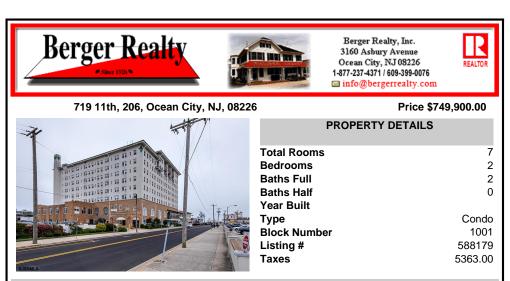

| PROPERTY FEATURES                 |                       |                                                   |                                                                             |  |
|-----------------------------------|-----------------------|---------------------------------------------------|-----------------------------------------------------------------------------|--|
| Exterior<br>Brick<br>Stucco       | ParkingGarage<br>None | OtherRooms<br>Dining Area<br>Laundry/Utility Room | InteriorFeatures<br>Fireplace(s)<br>Foyer<br>Hardwood Floors<br>Master Bath |  |
| Heating<br>Electric<br>Forced Air | Cooling<br>Central    | HotWater<br>Electric                              | Water<br>Well                                                               |  |