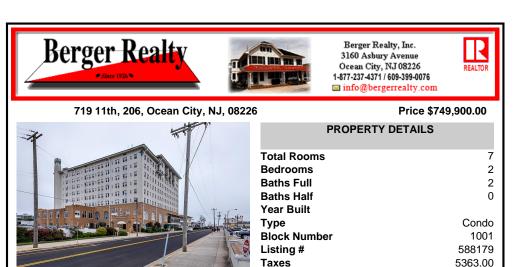

| PROPERTY FEATURES                                          |                       |                                                   |                                                                             |  |  |
|------------------------------------------------------------|-----------------------|---------------------------------------------------|-----------------------------------------------------------------------------|--|--|
| Exterior<br>Brick<br>Stucco                                | ParkingGarage<br>None | OtherRooms<br>Dining Area<br>Laundry/Utility Room | InteriorFeatures<br>Fireplace(s)<br>Foyer<br>Hardwood Floors<br>Master Bath |  |  |
| Heating<br>Electric<br>Forced Air<br>Sewer<br>Public Sewer | Cooling<br>Central    | HotWater<br>Electric                              | Water<br>Well                                                               |  |  |
|                                                            |                       |                                                   |                                                                             |  |  |
| CONTACT                                                    |                       |                                                   |                                                                             |  |  |