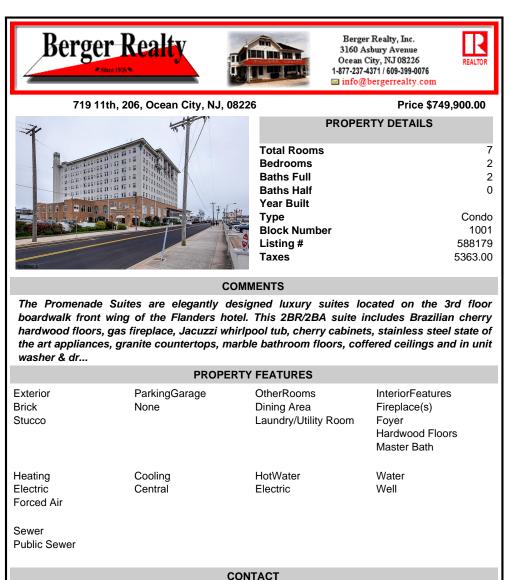

## COMMENTS

The Promenade Suites are elegantly designed luxury suites located on the 3rd floor boardwalk front wing of the Flanders hotel. This 2BR/2BA suite includes Brazilian cherry hardwood floors, gas fireplace, Jacuzzi whirlpool tub, cherry cabinets, stainless steel state of the art appliances, granite countertops, marble bathroom floors, coffered ceilings and in unit washer & dr ...