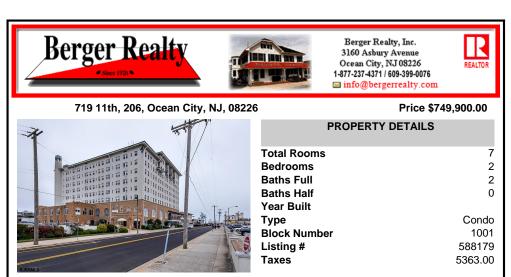

## COMMENTS

The Promenade Suites are elegantly designed luxury suites located on the 3rd floor boardwalk front wing of the Flanders hotel. This 2BR/2BA suite includes Brazilian cherry hardwood floors, gas fireplace, Jacuzzi whirlpool tub, cherry cabinets, stainless steel state of the art appliances, granite countertops, marble bathroom floors, coffered ceilings and in unit washer & dr...