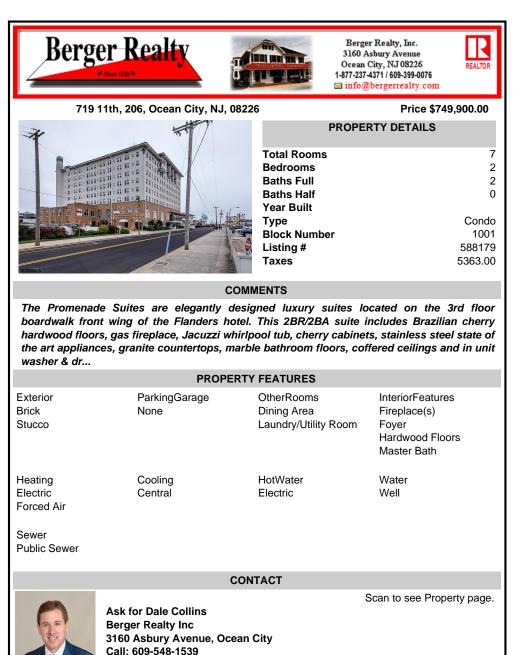

## COMMENTS

The Promenade Suites are elegantly designed luxury suites located on the 3rd floor boardwalk front wing of the Flanders hotel. This 2BR/2BA suite includes Brazilian cherry hardwood floors, gas fireplace, Jacuzzi whirlpool tub, cherry cabinets, stainless steel state of the art appliances, granite countertops, marble bathroom floors, coffered ceilings and in unit washer & dr...