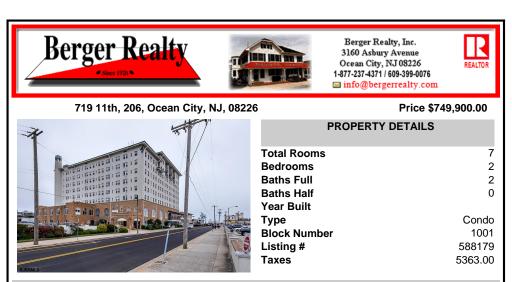

## COMMENTS

The Promenade Suites are elegantly designed luxury suites located on the 3rd floor boardwalk front wing of the Flanders hotel. This 2BR/2BA suite includes Brazilian cherry hardwood floors, gas fireplace, Jacuzzi whirlpool tub, cherry cabinets, stainless steel state of the art appliances, granite countertops, marble bathroom floors, coffered ceilings and in unit washer & dr...

| PROPERTY FEATURES                 |                       |                                                   |                                                                             |  |
|-----------------------------------|-----------------------|---------------------------------------------------|-----------------------------------------------------------------------------|--|
| Exterior<br>B