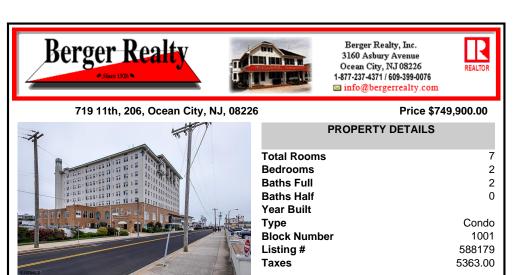

--|-----------------------|---------------------------------------------------|-----------------------------------------------------------------------------|--|
| Exterior<br>Brick<br>Stucco       | ParkingGarage<br>None | OtherRooms<br>Dining Area<br>Laundry/Utility Room | InteriorFeatures<br>Fireplace(s)<br>Foyer<br>Hardwood Floors<br>Master Bath |  |
| Heating<br>Electric<br>Forced Air | Cooling<br>Central    | HotWater<br>Electric                              | Water<br>Well                                                               |  |
| Sewer                             |                       |                                                   |                                                                             |  |

Public Sewer



CONTACT

Scan to see Property page.



## COMMENTS

The Promenade Suites are elegantly designed luxury suites located on the 3rd floor boardwalk front wing of the Flanders hotel. This 2BR/2BA suite includes Brazilian cherry hardwood floors, gas fireplace, Jacuzzi whirlpool tub, cherry cabinets, stainless steel state of the art appliances, granite countertops, marble bathroom floors, coffered ceilings and in unit washer & dr...

| PROPERTY FEATURES                                          |                       |                                                   |                                                                             |  |  |  |
|------------------------------------------------------------|-----------------------|---------------------------------------------------|-----------------------------------------