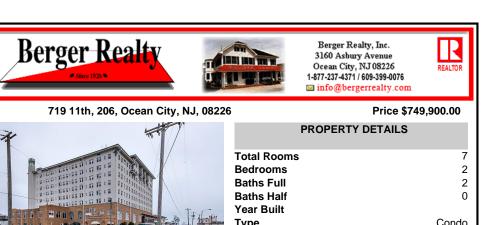

## COMMENTS

The Promenade Suites are elegantly designed luxury suites located on the 3rd floor boardwalk front wing of the Flanders hotel. This 2BR/2BA suite includes Brazilian cherry hardwood floors, gas fireplace, Jacuzzi whirlpool tub, cherry cabinets, stainless steel state of the art appliances, granite countertops, marble bathroom floors, coffered ceilings and in unit washer & dr...

| PROPERTY FEATURES                 |                       |                                                   |                                                                             |  |  |  |
|-----------------------------------|-----------------------|---------------------------------------------------|-----------------------------------------------------------------------------|--|--|--|
| Exterior<br>Brick<br>Stucco       | ParkingGarage<br>None | OtherRooms<br>Dining Area<br>Laundry/Utility Room | InteriorFeatures<br>Fireplace(s)<br>Foyer<br>Hardwood Floors<br>Master Bath |  |  |  |
| Heating<br>Electric<br>Forced Air | Cooling<br>Central    | HotWater<br>Electric                              | Water<br>Well                                                               |  |  |  |
| Sewer<br>Public Sewer             |                       |                                                   |                                                                             |  |  |  |
| CONTACT                           |                       |                                                   |                                                                             |  |  |  |
|                                   |                       |                                                   |                                                                             |  |  |  |