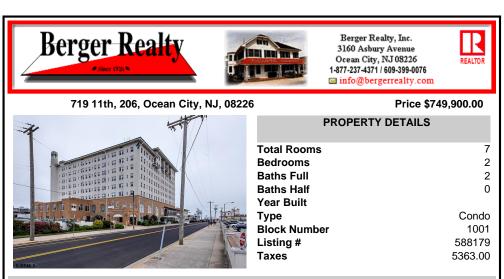

## COMMENTS

The Promenade Suites are elegantly designed luxury suites located on the 3rd floor boardwalk front wing of the Flanders hotel. This 2BR/2BA suite includes Brazilian cherry hardwood floors, gas fireplace, Jacuzzi whirlpool tub, cherry cabinets, stainless steel state of the art appliances, granite countertops, marble bathroom floors, coffered ceilings and in unit washer & dr...

| PROPERTY FEATURES                 |                       |                                                   |                                                                             |  |
|-----------------------------------|-----------------------|---------------------------------------------------|-----------------------------------------------------------------------------|--|
| Exterior<br>Brick<br>Stucco       | ParkingGarage<br>None | OtherRooms<br>Dining Area<br>Laundry/Utility Room | InteriorFeatures<br>Fireplace(s)<br>Foyer<br>Hardwood Floors<br>Master Bath |  |
| Heating<br>Electric<br>Forced Air | Cooling<br>Central    | HotWater<br>Electric                              | Water<br>Well                                                               |  |
| Sewer                             |                       |                                                   |                                                                             |  |

Public Sewer

CONTACT

Scan to see Property page.