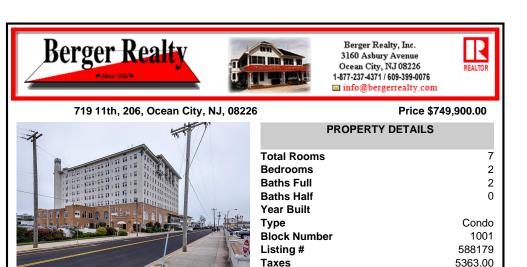

## COMMENTS

The Promenade Suites are elegantly designed luxury suites located on the 3rd floor boardwalk front wing of the Flanders hotel. This 2BR/2BA suite includes Brazilian cherry hardwood floors, gas fireplace, Jacuzzi whirlpool tub, cherry cabinets, stainless steel state of the art appliances, granite countertops, marble bathroom floors, coffered ceilings and in unit washer & dr...

| PROPERTY FEATURES                 |                       |                                                   |                                                                             |  |  |
|-----------------------------------|-----------------------|---------------------------------------------------|-----------------------------------------------------------------------------|--|--|
| Exterior<br>Brick<br>Stucco       | ParkingGarage<br>None | OtherRooms<br>Dining Area<br>Laundry/Utility Room | InteriorFeatures<br>Fireplace(s)<br>Foyer<br>Hardwood Floors<br>Master Bath |  |  |
| Heating<br>Electric<br>Forced Air | Cooling<br>Central    | HotWater<br>Electric                              | Water<br>Well                                                               |  |  |
| Sewer<br>Public Sewer             |                       |                                                   |                                                                             |  |  |
| CONTACT                           |                       |                                                   |                                                                             |  |  |
|                                   |                       | -                                                 | -                                                                           |  |  |