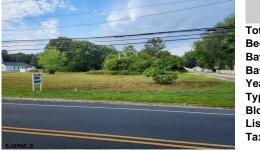

# COMMENTS

Great opportunity on highly visible road zoned NB (Neighborhood Business) Retail Center in neighborhood business zone high traffic corner location near high volume Super Wawa and 5 Points. Previous site plan approvals were obtained for Phase-1 8,5000 sq. ft. building with 46 parking spaces, Phase-2 6000 sq.ft. retail with 20 additional paved parking spaces. The storm wate ...