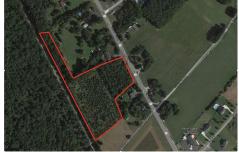

# **COMMENTS**

6.87 +/- acres. \$33,478.90/acre. Located in Tuckahoe, Upper Township in Cape May County, on the south side across from Dollar General and near Levaril's Seafood & American Grille. Route 50 is a prominent route to the shore points of Ocean City, Strathmere & Sea Isle, with connections to Rt. 9 and Garden State Parkway. Call LA for details. Lots must be sold together...