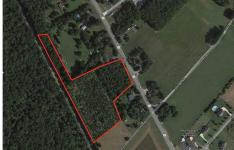

# COMMENTS

6.87 +/- acres. \$33,478.90/acre. Located in Tuckahoe, Upper Township in Cape May County, on the south side across from Dollar General and near Levari\'s Seafood & American Grille. Route 50 is a prominent route to the shore points of Ocean City, Strathmere & Sea Isle, with connections to Rt. 9 and Garden State Parkway. Call LA for details. Lots must be sold together...