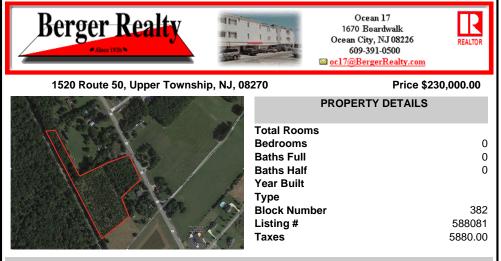

## COMMENTS

6.87 +/- acres. \$33,478.90/acre. Located in Tuckahoe, Upper Township in Cape May County, on the south side across from Dollar General and near Levaril's Seafood & American Grille. Route 50 is a prominent route to the shore points of Ocean City, Strathmere & Sea Isle, with connections to Rt. 9 and Garden State Parkway. Call LA for details. Lots must be sold together ...