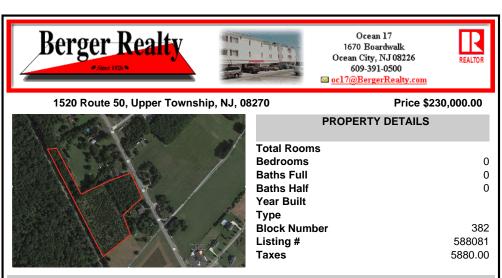

## COMMENTS

6.87 +/- acres. \$33,478.90/acre. Located in Tuckahoe, Upper Township in Cape May County, on the south side across from Dollar General and near Levaril's Seafood & American Grille. Route 50 is a prominent route to the shore points of Ocean City, Strathmere & Sea Isle, with connections to Rt. 9 and Garden State Parkway. Call LA for details. Lots must be sold together ...