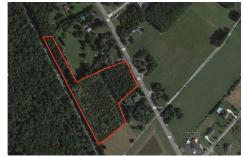

5880.00

Price \$230,000.00

1520 Route 50, Upper Township, NJ, 08270

## COMMENTS

**Taxes** 

6.87 +/- acres. \$33,478.90/acre. Located in Tuckahoe, Upper Township in Cape May County, on the south side across from Dollar General and near Levari\'s Seafood & American Grille. Route 50 is a prominent route to the shore points of Ocean City, Strathmere & Sea Isle, with connections to Rt. 9 and Garden State Parkway. Call LA for details. Lots must be sold together...