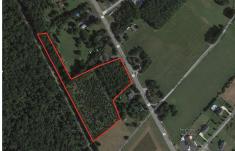

# 1520 Route 50, Upper Township, NJ, 08270

## **COMMENTS**

6.87 +/- acres. \$33,478.90/acre. Located in Tuckahoe, Upper Township in Cape May County, on the south side across from Dollar General and near Levari\'s Seafood & American Grille. Route 50 is a prominent route to the shore points of Ocean City, Strathmere & Sea Isle, with connections to Rt. 9 and Garden State Parkway. Call LA for details. Lots must be sold together...