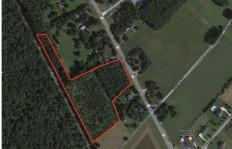

# **COMMENTS**

6.87 +/- acres. \$33,478.90/acre. Located in Tuckahoe, Upper Township in Cape May County, on the south side across from Dollar General and near Levari\'s Seafood & American Grille. Route 50 is a prominent route to the shore points of Ocean City, Strathmere & Sea Isle, with connections to Rt. 9 and Garden State Parkway. Call LA for details. Lots must be sold together...

# COMMENTS

6.87 +/- acres. \$33,478.90/acre. Located in Tuckahoe, Upper Township in Cape May County, on the south side across from Dollar General and near Levari\'s Seafood & American Grille. Route 50 is a prominent route to the shore points of Ocean City, Strathmere & Sea Isle, with connections to Rt. 9 and Garden State Parkway. Call LA for details. Lots must be sold together...