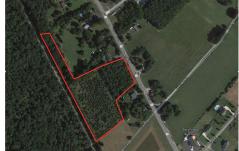

# **COMMENTS**

6.87 +/- acres. \$33,478.90/acre. Located in Tuckahoe, Upper Township in Cape May County, on the south side across from Dollar General and near Levari\'s Seafood & American Grille. Route 50 is a prominent route to the shore points of Ocean City, Strathmere & Sea Isle, with connections to Rt. 9 and Garden State Parkway. Call LA for details. Lots must be sold together...

# COMMENTS

6.87 +/- acres. \$33,478.90/acre. Located in Tuckahoe, Upper Township in Cape May County, on the south side across from Dollar General and near Levari\'s Seafood & American Grille. Route 50 is a prominent route to the shore points of Ocean City, Strathmere & Sea Isle, with connections to Rt. 9 and Garden State Parkway. Call LA for details. Lots must be sold together...