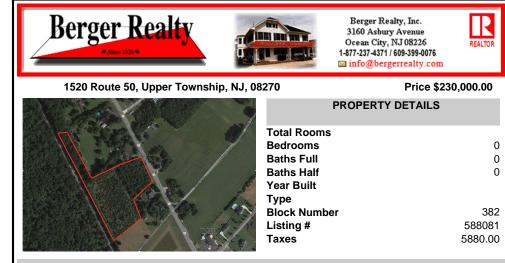

|   | PROPERTY DETAILS                                                          |                          |
|---|---------------------------------------------------------------------------|--------------------------|
| đ | Total Rooms<br>Bedrooms<br>Baths Full<br>Baths Half<br>Year Built<br>Type | 0<br>0<br>0              |
|   | Block Number<br>Listing #<br>Taxes                                        | 382<br>588081<br>5880.00 |

## COMMENTS

6.87 +/- acres. \$33,478.90/acre. Located in Tuckahoe, Upper Township in Cape May County, on the south side across from Dollar General and near Levaril's Seafood & American Grille. Route 50 is a prominent route to the shore points of Ocean City, Strathmere & Sea Isle, with connections to Rt. 9 and Garden State Parkway. Call LA for details. Lots must be sold together...