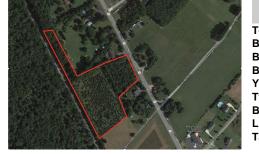

## COMMENTS

6.87 +/- acres. \$33,478.90/acre. Located in Tuckahoe, Upper Township in Cape May County, on the south side across from Dollar General and near Levaril's Seafood & American Grille. Route 50 is a prominent route to the shore points of Ocean City, Strathmere & Sea Isle, with connections to Rt. 9 and Garden State Parkway. Call LA for details. Lots must be sold together...