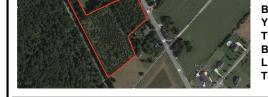

# COMMENTS

6.87 +/- acres. \$33,478.90/acre. Located in Tuckahoe, Upper Township in Cape May County, on the south side across from Dollar General and near Levari\'s Seafood & American Grille. Route 50 is a prominent route to the shore points of Ocean City, Strathmere & Sea Isle, with connections to Rt. 9 and Garden State Parkway. Call LA for details. Lots must be sold together...

## COMMENTS

Taxes

6.87 +/- acres. \$33,478.90/acre. Located in Tuckahoe, Upper Township in Cape May County, on the south side across from Dollar General and near Levaril's Seafood & American Grille. Route 50 is a prominent route to the shore points of Ocean City, Strathmere & Sea Isle, with connections to Rt. 9 and Garden State Parkway. Call LA for details. Lots must be sold together...