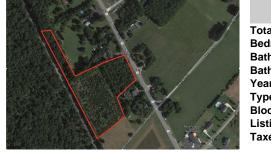

## COMMENTS

6.87 +/- acres. \$33,478.90/acre. Located in Tuckahoe, Upper Township in Cape May County, on the south side across from Dollar General and near Levaril's Seafood & American Grille. Route 50 is a prominent route to the shore points of Ocean City, Strathmere & Sea Isle, with connections to Rt. 9 and Garden State Parkway. Call LA for details. Lots must be sold together ...