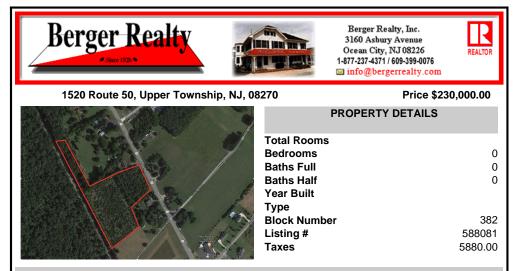

| NJ, 08270 |                     | Price \$230,000.00 |
|-----------|---------------------|--------------------|
|           | F                   | PROPERTY DETAILS   |
| 1         | Total Rooms         |                    |
|           | Bedrooms            | 0                  |
|           | Baths Full          | 0                  |
|           | Baths Half          | 0                  |
| F         | Year Built          |                    |
| a la la   | Туре                |                    |
|           | <b>Block Number</b> | 382                |
| 7/38      | Listing #           | 588081             |
| 1         | Taxes               | 5880.00            |

## COMMENTS

6.87 +/- acres. \$33,478.90/acre. Located in Tuckahoe, Upper Township in Cape May County, on the south side across from Dollar General and near Levari\'s Seafood & American Grille. Route 50 is a prominent route to the shore points of Ocean City, Strathmere & Sea Isle, with connections to Rt. 9 and Garden State Parkway. Call LA for details. Lots must be sold together ....

## COMMENTS

6.87 +/- acres. \$33,478.90/acre. Located in Tuckahoe, Upper Township in Cape May County, on the south side across from Dollar General and near Levari\'s Seafood & American Grille. Route 50 is a prominent route to the shore points of Ocean City, Strathmere & Sea Isle, with connections to Rt. 9 and Garden State Parkway. Call LA for details. Lots must be sold together ...