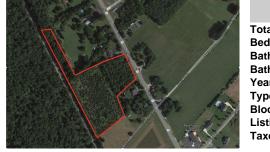

## COMMENTS

6.87 +/- acres. \$33,478.90/acre. Located in Tuckahoe, Upper Township in Cape May County, on the south side across from Dollar General and near Levari\'s Seafood & American Grille. Route 50 is a prominent route to the shore points of Ocean City, Strathmere & Sea Isle, with connections to Rt. 9 and Garden State Parkway. Call LA for details. Lots must be sold together ....

## COMMENTS

6.87 +/- acres. \$33,478.90/acre. Located in Tuckahoe, Upper Township in Cape May County, on the south side across from Dollar General and near Levari\'s Seafood & American Grille. Route 50 is a prominent route to the shore points of Ocean City, Strathmere & Sea Isle, with connections to Rt. 9 and Garden State Parkway. Call LA for details. Lots must be sold together ...