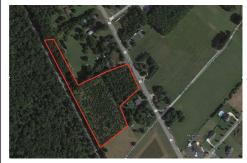

# **COMMENTS**

Taxes

6.87 +/- acres. \$33,478.90/acre. Located in Tuckahoe, Upper Township in Cape May County, on the south side across from Dollar General and near Levari\'s Seafood & American Grille. Route 50 is a prominent route to the shore points of Ocean City, Strathmere & Sea Isle, with connections to Rt. 9 and Garden State Parkway. Call LA for details. Lots must be sold together...