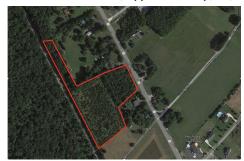

# COMMENTS

6.87 +/- acres. \$33,478.90/acre. Located in Tuckahoe, Upper Township in Cape May County, on the south side across from Dollar General and near Levari\'s Seafood & American Grille. Route 50 is a prominent route to the shore points of Ocean City, Strathmere & Sea Isle, with connections to Rt. 9 and Garden State Parkway. Call LA for details. Lots must be sold together...