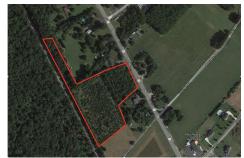

### COMMENTS

6.87 +/- acres. \$33,478.90/acre. Located in Tuckahoe, Upper Township in Cape May County, on the south side across from Dollar General and near Levari\'s Seafood & American Grille. Route 50 is a prominent route to the shore points of Ocean City, Strathmere & Sea Isle, with connections to Rt. 9 and Garden State Parkway. Call LA for details. Lots must be sold together...