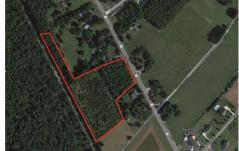

### **COMMENTS**

6.87 +/- acres. \$33,478.90/acre. Located in Tuckahoe, Upper Township in Cape May County, on the south side across from Dollar General and near Levari\'s Seafood & American Grille. Route 50 is a prominent route to the shore points of Ocean City, Strathmere & Sea Isle, with connections to Rt. 9 and Garden State Parkway. Call LA for details. Lots must be sold together...