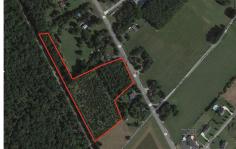

## **COMMENTS**

6.87 +/- acres. \$33,478.90/acre. Located in Tuckahoe, Upper Township in Cape May County, on the south side across from Dollar General and near Levari\'s Seafood & American Grille. Route 50 is a prominent route to the shore points of Ocean City, Strathmere & Sea Isle, with connections to Rt. 9 and Garden State Parkway. Call LA for details. Lots must be sold together...

## COMMENTS

6.87 +/- acres. \$33,478.90/acre. Located in Tuckahoe, Upper Township in Cape May County, on the south side across from Dollar General and near Levari\'s Seafood & American Grille. Route 50 is a prominent route to the shore points of Ocean City, Strathmere & Sea Isle, with connections to Rt. 9 and Garden State Parkway. Call LA for details. Lots must be sold together...