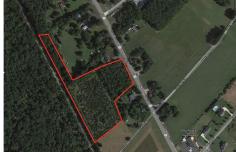

## **COMMENTS**

6.87 +/- acres. \$33,478.90/acre. Located in Tuckahoe, Upper Township in Cape May County, on the south side across from Dollar General and near Levari\'s Seafood & American Grille. Route 50 is a prominent route to the shore points of Ocean City, Strathmere & Sea Isle, with connections to Rt. 9 and Garden State Parkway. Call LA for details. Lots must be sold together...

## COMMENTS

6.87 +/- acres. \$33,478.90/acre. Located in Tuckahoe, Upper Township in Cape May County, on the south side across from Dollar General and near Levari\'s Seafood & American Grille. Route 50 is a prominent route to the shore points of Ocean City, Strathmere & Sea Isle, with connections to Rt. 9 and Garden State Parkway. Call LA for details. Lots must be sold together...