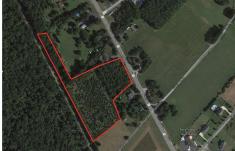

## **COMMENTS**

6.87 +/- acres. \$33,478.90/acre. Located in Tuckahoe, Upper Township in Cape May County, on the south side across from Dollar General and near Levari\'s Seafood & American Grille. Route 50 is a prominent route to the shore points of Ocean City, Strathmere & Sea Isle, with connections to Rt. 9 and Garden State Parkway. Call LA for details. Lots must be sold together...

## COMMENTS

6.87 +/- acres. \$33,478.90/acre. Located in Tuckahoe, Upper Township in Cape May County, on the south side across from Dollar General and near Levari\'s Seafood & American Grille. Route 50 is a prominent route to the shore points of Ocean City, Strathmere & Sea Isle, with connections to Rt. 9 and Garden State Parkway. Call LA for details. Lots must be sold together...