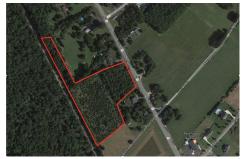

# **COMMENTS**

6.87 +/- acres. \$33,478.90/acre. Located in Tuckahoe, Upper Township in Cape May County, on the south side across from Dollar General and near Levari\'s Seafood & American Grille. Route 50 is a prominent route to the shore points of Ocean City, Strathmere & Sea Isle, with connections to Rt. 9 and Garden State Parkway. Call LA for details. Lots must be sold together...

# COMMENTS

6.87 +/- acres. \$33,478.90/acre. Located in Tuckahoe, Upper Township in Cape May County, on the south side across from Dollar General and near Levari\'s Seafood & American Grille. Route 50 is a prominent route to the shore points of Ocean City, Strathmere & Sea Isle, with connections to Rt. 9 and Garden State Parkway. Call LA for details. Lots must be sold together...