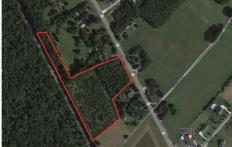

# **COMMENTS**

6.87 +/- acres. \$33,478.90/acre. Located in Tuckahoe, Upper Township in Cape May County, on the south side across from Dollar General and near Levari\'s Seafood & American Grille. Route 50 is a prominent route to the shore points of Ocean City, Strathmere & Sea Isle, with connections to Rt. 9 and Garden State Parkway. Call LA for details. Lots must be sold together...

# COMMENTS

6.87 +/- acres. \$33,478.90/acre. Located in Tuckahoe, Upper Township in Cape May County, on the south side across from Dollar General and near Levari\'s Seafood & American Grille. Route 50 is a prominent route to the shore points of Ocean City, Strathmere & Sea Isle, with connections to Rt. 9 and Garden State Parkway. Call LA for details. Lots must be sold together...