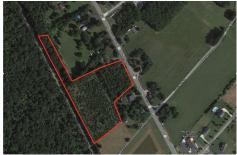

# **COMMENTS**

6.87 +/- acres. \$33,478.90/acre. Located in Tuckahoe, Upper Township in Cape May County, on the south side across from Dollar General and near Levaril's Seafood & American Grille. Route 50 is a prominent route to the shore points of Ocean City, Strathmere & Sea Isle, with connections to Rt. 9 and Garden State Parkway. Call LA for details. Lots must be sold together...

# COMMENTS

6.87 +/- acres. \$33,478.90/acre. Located in Tuckahoe, Upper Township in Cape May County, on the south side across from Dollar General and near Levari\'s Seafood & American Grille. Route 50 is a prominent route to the shore points of Ocean City, Strathmere & Sea Isle, with connections to Rt. 9 and Garden State Parkway. Call LA for details. Lots must be sold together...