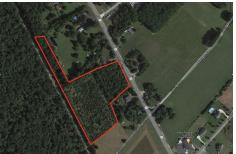

# **COMMENTS**

6.87 +/- acres. \$33,478.90/acre. Located in Tuckahoe, Upper Township in Cape May County, on the south side across from Dollar General and near Levaril's Seafood & American Grille. Route 50 is a prominent route to the shore points of Ocean City, Strathmere & Sea Isle, with connections to Rt. 9 and Garden State Parkway. Call LA for details. Lots must be sold together...

# COMMENTS

6.87 +/- acres. \$33,478.90/acre. Located in Tuckahoe, Upper Township in Cape May County, on the south side across from Dollar General and near Levari\'s Seafood & American Grille. Route 50 is a prominent route to the shore points of Ocean City, Strathmere & Sea Isle, with connections to Rt. 9 and Garden State Parkway. Call LA for details. Lots must be sold together...