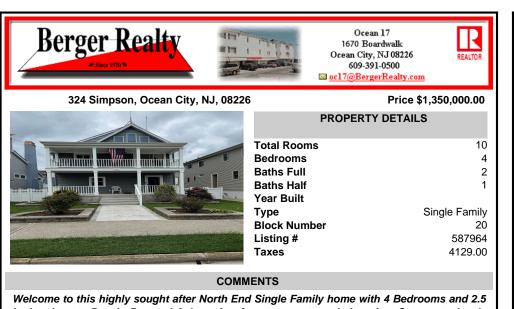

baths close to Beach, Bay and Asbury Ave for restaurants and shopping. Step up to lovely front porch, front foyer entrance and into Open-Concept living with extra-large Living Room, beautiful focal point Fireplace, gorgeous light and bright Chef\'s Kitchen with tons of beautiful Cabine...

| PROPERTY FEATURES   |                                                                       |                                         |                                                                                          |
|---------------------|-----------------------------------------------------------------------|-----------------------------------------|------------------------------------------------------------------------------------------|
| Exterior<br>Vinyl   | OutsideFeatures<br>Deck<br>Fenced Yard<br>Patio<br>Porch<br>Sidewalks | ParkingGarage<br>See Remarks<br>Two Car | OtherRooms<br>Dining Area<br>Eat In Kitchen<br>Laundry/Utility Room<br>Recreation/Family |
| AlsoIncluded        | Basement                                                              | Heating                                 | Cooling                                                                                  |
| Fireplace Equipment | Slab                                                                  | Gas-Natural                             | Central                                                                                  |
| HotWater            | Water                                                                 | Sewer                                   |                                                                                          |
| Gas                 | Public                                                                | Public Sewer                            |                                                                                          |