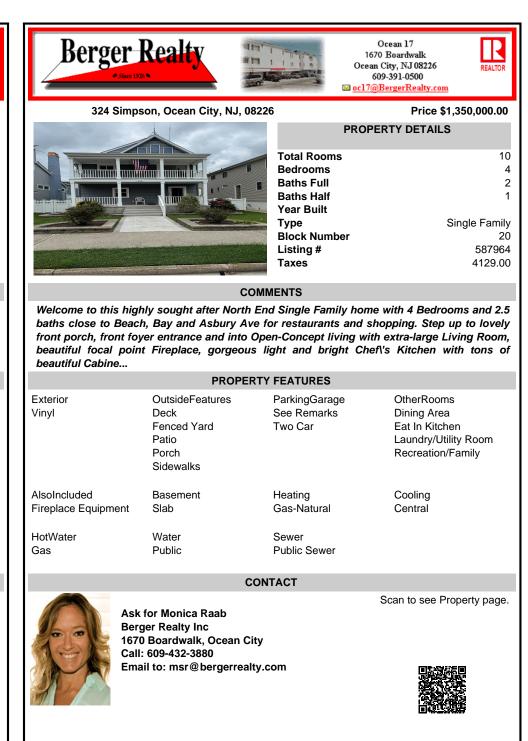

baths close to Beach, Bay and Asbury Ave for restaurants and shopping. Step up to lovely front porch, front foyer entrance and into Open-Concept living with extra-large Living Room, beautiful focal point Fireplace, gorgeous light and bright Chef\'s Kitchen with tons of beautiful Cabine...

| PROPERTY FEATURES   |                                                                       |                                         |                                                                                          |
|---------------------|-----------------------------------------------------------------------|-----------------------------------------|------------------------------------------------------------------------------------------|
| Exterior<br>Vinyl   | OutsideFeatures<br>Deck<br>Fenced Yard<br>Patio<br>Porch<br>Sidewalks | ParkingGarage<br>See Remarks<br>Two Car | OtherRooms<br>Dining Area<br>Eat In Kitchen<br>Laundry/Utility Room<br>Recreation/Family |
| AlsoIncluded        | Basement                                                              | Heating                                 | Cooling                                                                                  |
| Fireplace Equipment | Slab                                                                  | Gas-Natural                             | Central                                                                                  |
| HotWater            | Water                                                                 | Sewer                                   |                                                                                          |
| Gas                 | Public                                                                | Public Sewer                            |                                                                                          |

CONTACT

Ask for Monica Raab Berger Realty Inc 1670 Boardwalk, Ocean City Call: 609-432-3880 Email to: msr@bergerrealty.com

Scan to see Property page.