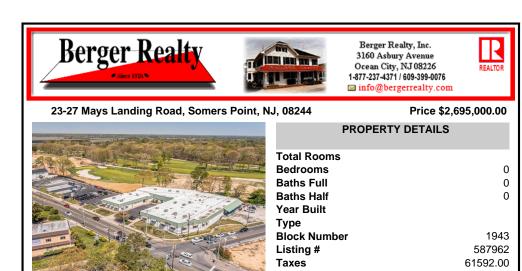

# 23-27 Mays Landing Road, Somers Point, NJ, 08244

#### Price \$2,695,000.00

0

0

0

1943

587962

61592.00

**PROPERTY DETAILS** 

| Pi                                                                                                              |
|-----------------------------------------------------------------------------------------------------------------|
| Total Rooms<br>Bedrooms<br>Baths Full<br>Baths Half<br>Year Built<br>Type<br>Block Number<br>Listing #<br>Taxes |