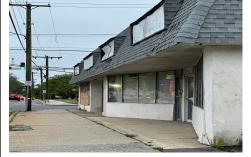

# COMMENTS

This property consists of 4 shops, a warehouse with office, a 2-level apartment (upstairs: 1 bedroom & bath, downstairs has 2 bedrooms & bath, with separate electric). Seller has already approvals for a laundromat: 60 washers & 70 dryers with 21 parking spaces on Main Avenue and another 6 parking spots on the Delilah Road side. Main building has approximately 5400 sq ft ...